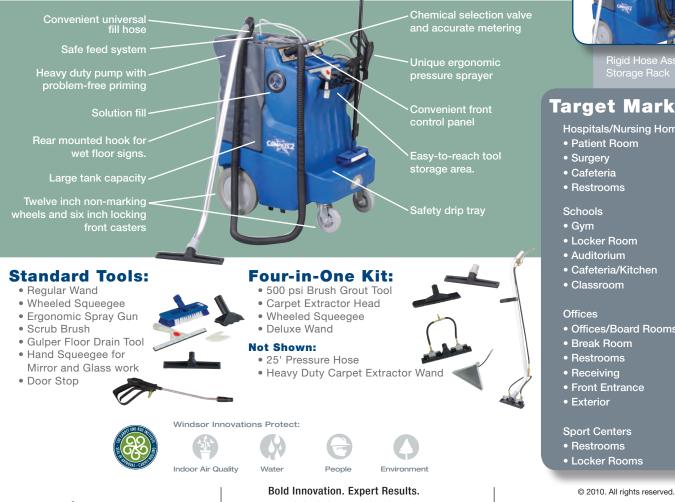

## Compass<sup>™</sup> 2

Specialty Surface Cleaning Machine

One machine, one purpose, one totally clean environment.

-

-

- » Daily cleaning will completely remove soils and bacteria, leaving your facility "Compass Clean".
- » Safely and accurately dispenses cleaning solutions at a safe pressure, then rinses at low or high pressure and vacuums the surfaces completely dry in 1/3 less time than conventional cleaning methods.
- » State-of-the-art touchless cleaning design allows the operator a clutter-free work station, while providing easy access to tools, chemicals and accessories.
- » Unique features of the Compass 2 allow the operator to clean multiple surfaces easily and safely while increasing productivity, saving time, and reducing labor costs.